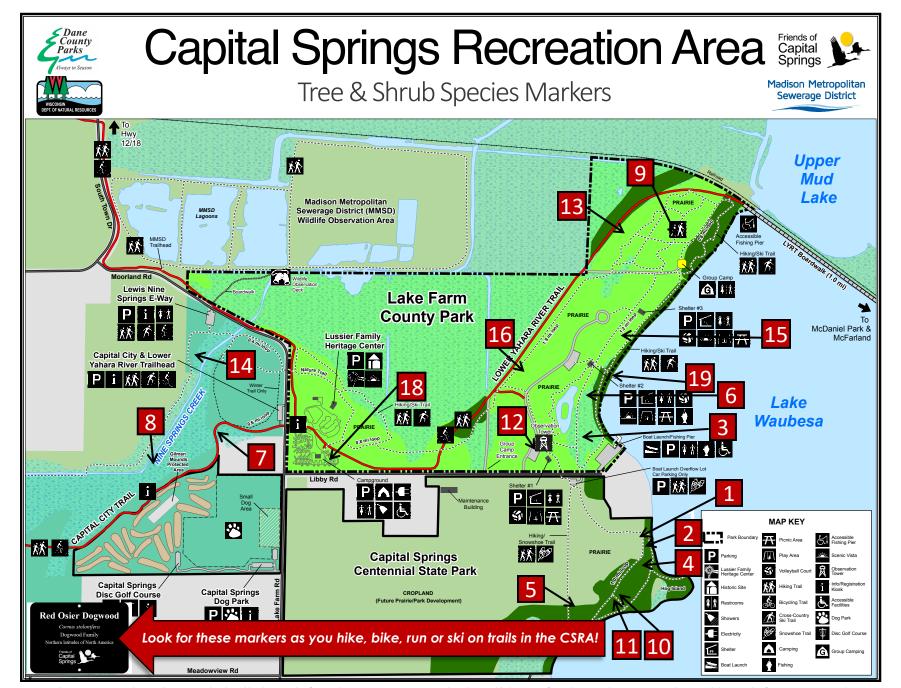

| MARKER | SPECIES NAME, PLANT FAMILY AND PLACE OF ORIGIN                                                                                                                                                       |
|--------|------------------------------------------------------------------------------------------------------------------------------------------------------------------------------------------------------|
| 1      | <b>Exotic Shrub Honeysuckles</b> : Tartarian (Lonicera tatarica), Morrow's (Lonicera morrowii), Bell's (Lonicera x bella), Amur (Lonicera maackii); Honeysuckle Family; Eurasia, WI Invasive Species |
| 2      | <b>Buckthorn</b> : European (Rhamnus cathartica), Glossy (Rhamnus frangula); Buckthorn Family; Eurasia, WI Invasive Species                                                                          |
| 3      | Bur Oak; Quercus macrocarpa; Beech Family; WI, Eastern & Central North America                                                                                                                       |
| 4      | Northern Red Oak; Quercus rubra; Beech Family; WI, Eastern North America                                                                                                                             |
| 5      | White Oak; Quercus alba; Beech Family; Southern WI, Eastern North America                                                                                                                            |
| 6      | Eastern Cottonwood; Populus deltoides; Willow Family; WI, Eastern & Central North America                                                                                                            |
| 7      | Weeping Willow; Salix babylonica; Willow Family; China, WI Exotic Species                                                                                                                            |
| 8      | Red Osier Dogwood; Cornus stolonifera; Dogwood Family; WI, North America                                                                                                                             |
| 9      | Gray Dogwood; Cornus racemosa; Dogwood Family; WI, Eastern North America                                                                                                                             |
| 10     | Shagbark Hickory; Carya ovata; Walnut Family; Southern WI, Eastern North America                                                                                                                     |
| 11     | Silver Maple; Acer saccharinum; Maple Family; WI, Eastern North America                                                                                                                              |
| 12     | Red Maple; Acer rubrum; Maple Family; WI, Eastern North America                                                                                                                                      |
| 13     | Sugar Maple; Acer saccharum; Maple Family; WI, Eastern North America                                                                                                                                 |
| 14     | Black Walnut; Juglans nigra; Walnut Family; Southern WI, Eastern North America                                                                                                                       |
| 15     | Black Cherry; Prunus serotina; Rose Family; WI, Eastern North America                                                                                                                                |
| 16     | Highbush Cranberry; Viburnum trilobum; Honeysuckle Family; WI, Northern latitudes of North America                                                                                                   |
| 17     | Nannyberry; Viburnum lentago; Honeysuckle Family; WI, Eastern North America                                                                                                                          |
| 18     | American Witchhazel; Hamamelis virginiana; Witch Hazel Family; WI, Eastern North America                                                                                                             |
| 19     | Serviceberry; Amelanchier spp; Rose Family; WI, Eastern North America                                                                                                                                |